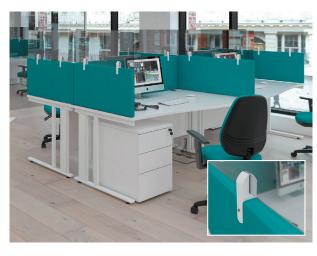

## **Screen Toppers** Acrylic Screens

- Add-on top of existing screens with universal brackets supplied
- Suitable for use with all screen widths 15-30mm wide
- Provide cough and sneeze barriers between employees
- 5mm thick acrylic topper to still allow visibility between colleagues