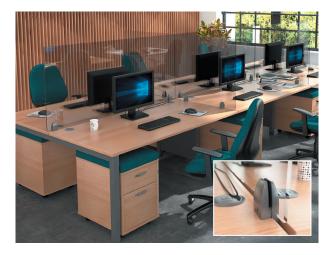

## Fixed Desk Acrylic Screens

#### **Features**

- Supplied with clamp brackets to fit all 25mm desktops
- Ensures users are separated but can maintain visual contact
- Clear screens, easy to maintain & supports anti-bacterial cleaning
- Transparent screen that is light and stable