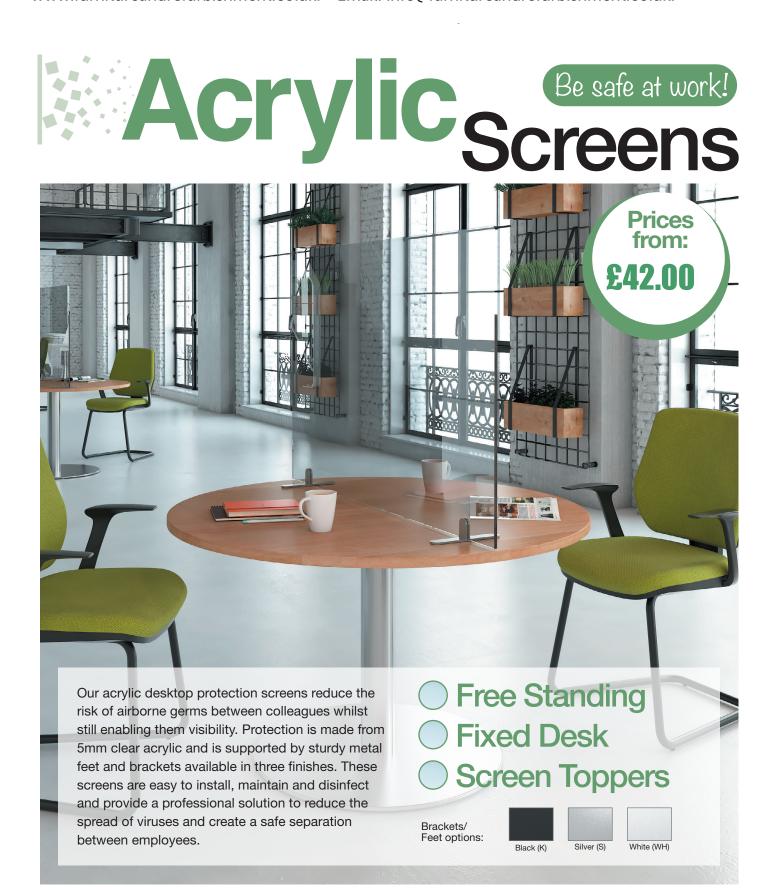

## Free Standing Acrylic Screens

#### **Features**

- · Supplied with metal feet for perfect stability on the worktop
- Ensures users are separated but can maintain visual contact
- Acrylic free-standing desk screens with easy assembly for instant protection
- Create a safe separation between employees and customers/visitors