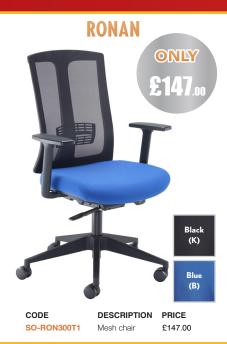

add frame colour followed by top finish when ordering e.g |        |            |         |      |          |      |  |
| SO-MC16ER with black frame in white = SO-MC16ERKWH               |        |            |         |      | 600      |      |  |

#### **800MM STRAIGHT DESKS**



SO-MC16 with black frame in grey oak = SO-MC16KGO

## STRAIGHT DESKS WITH 2 DRAWER FIXED PEDESTAL



FROM £49.00

## FABRIC DESKTOP SCREENS

| CODE       | WIDTH  | HEIGHT | PRICE  |
|------------|--------|--------|--------|
| SO-ES800S  | 800mm  | 400mm  | £49.00 |
| SO-ES1000S | 1000mm | 400mm  | £50.00 |
| SO-ES1200S | 1200mm | 400mm  | £52.00 |
| SO-ES1400S | 1400mm | 400mm  | £55.00 |
| SO-ES1600S | 1600mm | 400mm  | £57.00 |
| SO-ES1800S | 1800mm | 400mm  | £60.00 |









# OPERATOR CHAIRS



























## **OSLO**

| CODE           | DESCRIPTION   | PRICE   |
|----------------|---------------|---------|
| SO-OSL50001-PG | 1 seater sofa | £417.00 |
| SO-OSL50002-PG | 2 seater sofa | £539.00 |
|                |               |         |



Present Grey (PG)





Showroom: Unit 6 Chessington Trade Park, Chessington, Surrey KT9 1TW

> Office address: 6 Shelvers Way, Tadworth, Surrey KT20 5QN

Tel: 0203 8622 948 www.furnitureandrefurbishment.co.uk Email: info@furnitureandrefurbishment.co.uk