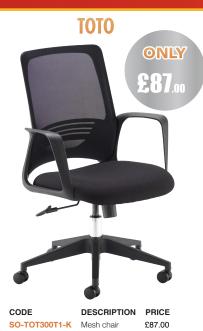

frame colour followed by top finish when ordering e.g |        |            |         |      |          |      |  |
| SO-MC16ER with black frame in white = SO-MC16ERKWH               |        |            |         |      | 600      |      |  |

#### **800MM STRAIGHT DESKS**



SO-MC16 with black frame in grey oak = SO-MC16KGO

## STRAIGHT DESKS WITH 2 DRAWER FIXED PEDESTAL



FROM £49.00

## FABRIC DESKTOP SCREENS

| CODE       | WIDTH  | HEIGHT | PRICE  |
|------------|--------|--------|--------|
| SO-ES800S  | 800mm  | 400mm  | £49.00 |
| SO-ES1000S | 1000mm | 400mm  | £50.00 |
| SO-ES1200S | 1200mm | 400mm  | £52.00 |
| SO-ES1400S | 1400mm | 400mm  | £55.00 |
| SO-ES1600S | 1600mm | 400mm  | £57.00 |
| SO-ES1800S | 1800mm | 400mm  | £60.00 |









# OPERATOR CHAIRS



























## **OSLO**

| CODE           | DESCRIPTION   | PRICE   |
|----------------|---------------|---------|
| SO-OSL50001-PG | 1 seater sofa | £417.00 |
| SO-OSL50002-PG | 2 seater sofa | £539.00 |
|                |               |         |



Present Grey (PG)





Showroom: Unit 6 Chessington Trade Park, Chessington, Surrey KT9 1TW

> Office address: 6 Shelvers Way, Tadworth, Surrey KT20 5QN

Tel: 0203 8622 948 www.furnitureandrefurbishment.co.uk Email: info@furnitureandrefurbishment.co.uk