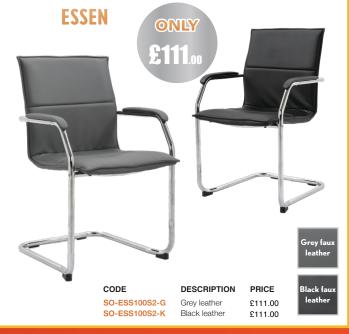

colour followed by top finish when ordering e.g |        |            |         |      |          |      |  |
| SO-MC16ER with black frame in white = SO-MC16ERKWH               |        |            |         |      | 600      |      |  |

#### **800MM STRAIGHT DESKS**



SO-MC16 with black frame in grey oak = SO-MC16KGO

## STRAIGHT DESKS WITH 2 DRAWER FIXED PEDESTAL



FROM £49.00

## FABRIC DESKTOP SCREENS

| CODE       | WIDTH  | HEIGHT | PRICE  |
|------------|--------|--------|--------|
| SO-ES800S  | 800mm  | 400mm  | £49.00 |
| SO-ES1000S | 1000mm | 400mm  | £50.00 |
| SO-ES1200S | 1200mm | 400mm  | £52.00 |
| SO-ES1400S | 1400mm | 400mm  | £55.00 |
| SO-ES1600S | 1600mm | 400mm  | £57.00 |
| SO-ES1800S | 1800mm | 400mm  | £60.00 |









# OPERATOR CHAIRS



























## **OSLO**

| CODE           | DESCRIPTION   | PRICE   |
|----------------|---------------|---------|
| SO-OSL50001-PG | 1 seater sofa | £417.00 |
| SO-OSL50002-PG | 2 seater sofa | £539.00 |
|                |               |         |



Present Grey (PG)





Showroom: Unit 6 Chessington Trade Park, Chessington, Surrey KT9 1TW

> Office address: 6 Shelvers Way, Tadworth, Surrey KT20 5QN

Tel: 0203 8622 948 www.furnitureandrefurbishment.co.uk Email: info@furnitureandrefurbishment.co.uk