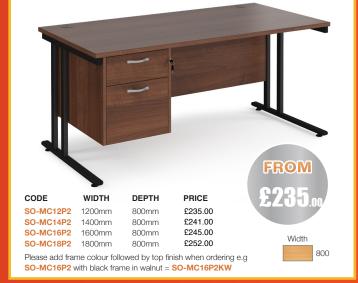

600      |      |  |
| SO-MC16ER                                                        | 1600mm | Right hand | £139.00 |      |          |      |  |
| SO-MC18EL                                                        | 1800mm | Left hand  | £157.00 |      | Width    |      |  |
| SO-MC18ER                                                        | 1800mm | Right hand | £157.00 | 800  | RIGHT    | 1200 |  |
| Please add frame colour followed by top finish when ordering e.g |        |            |         |      |          |      |  |
| SO-MC16ER with black frame in white = SO-MC16ERKWH               |        |            |         |      | 600      |      |  |

#### **800MM STRAIGHT DESKS**



SO-MC16 with black frame in grey oak = SO-MC16KGO

## STRAIGHT DESKS WITH 2 DRAWER FIXED PEDESTAL



FROM £49.00

## FABRIC DESKTOP SCREENS

| CODE       | WIDTH  | HEIGHT | PRICE  |
|------------|--------|--------|--------|
| SO-ES800S  | 800mm  | 400mm  | £49.00 |
| SO-ES1000S | 1000mm | 400mm  | £50.00 |
| SO-ES1200S | 1200mm | 400mm  | £52.00 |
| SO-ES1400S | 1400mm | 400mm  | £55.00 |
| SO-ES1600S | 1600mm | 400mm  | £57.00 |
| SO-ES1800S | 1800mm | 400mm  | £60.00 |









# OPERATOR CHAIRS



























## **OSLO**

| CODE           | DESCRIPTION   | PRICE   |
|----------------|---------------|---------|
| SO-OSL50001-PG | 1 seater sofa | £417.00 |
| SO-OSL50002-PG | 2 seater sofa | £539.00 |
|                |               |         |



Present Grey (PG)





Showroom: Unit 6 Chessington Trade Park, Chessington, Surrey KT9 1TW

> Office address: 6 Shelvers Way,