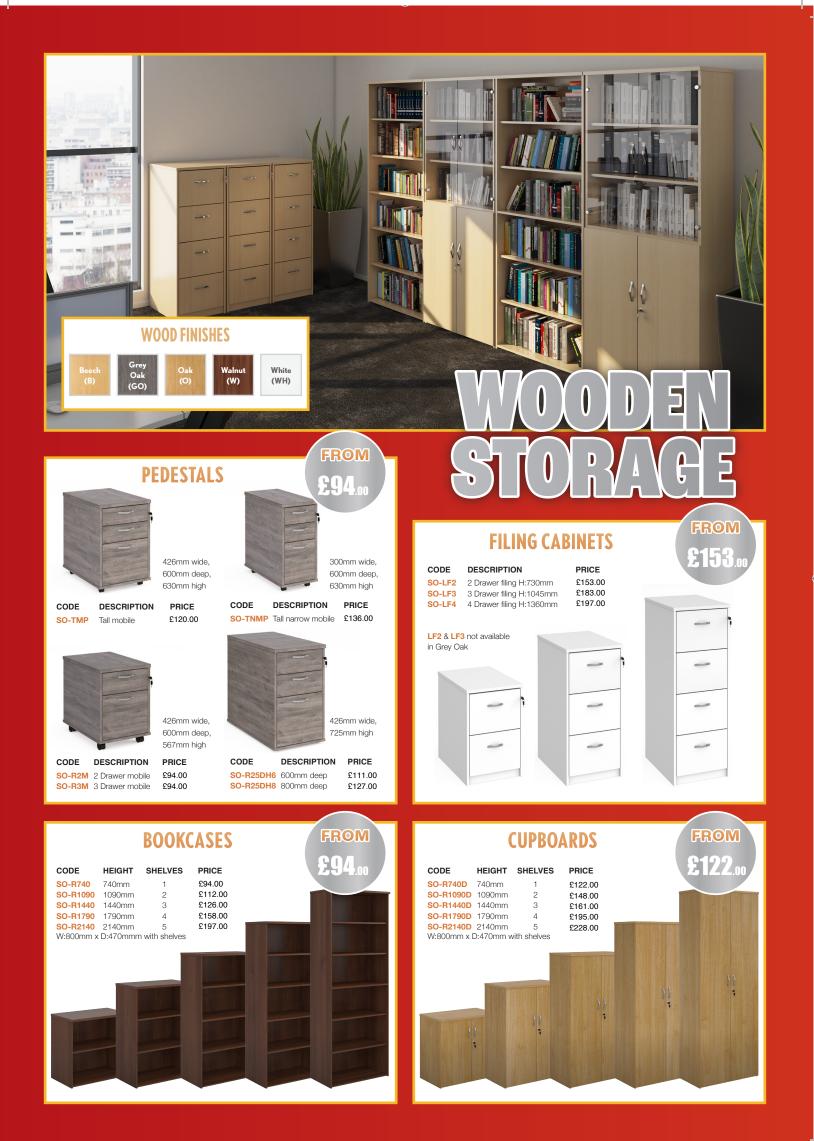

0  | RIGHT    | 1200 |  |
| Please add frame colour followed by top finish when ordering e.g |        |            |         |      |          |      |  |
| SO-MC16ER with black frame in white = SO-MC16ERKWH               |        |            |         |      | 600      |      |  |

#### **800MM STRAIGHT DESKS**



SO-MC16 with black frame in grey oak = SO-MC16KGO

## STRAIGHT DESKS WITH 2 DRAWER FIXED PEDESTAL



FROM £49.00

## FABRIC DESKTOP SCREENS

| CODE       | WIDTH  | HEIGHT | PRICE  |
|------------|--------|--------|--------|
| SO-ES800S  | 800mm  | 400mm  | £49.00 |
| SO-ES1000S | 1000mm | 400mm  | £50.00 |
| SO-ES1200S | 1200mm | 400mm  | £52.00 |
| SO-ES1400S | 1400mm | 400mm  | £55.00 |
| SO-ES1600S | 1600mm | 400mm  | £57.00 |
| SO-ES1800S | 1800mm | 400mm  | £60.00 |









# OPERATOR CHAIRS



























## **OSLO**

| CODE           | DESCRIPTION   | PRICE   |
|----------------|---------------|---------|
| SO-OSL50001-PG | 1 seater sofa | £417.00 |
| SO-OSL50002-PG | 2 seater sofa | £539.00 |
|                |               |         |



Present Grey (PG)





Showroom: Unit 6 Chessington Trade Park, Chessington, Surrey KT9 1TW

> Office address: 6 Shelvers Way, Tadworth, Surrey KT20 5QN

Tel: 0203 8622 948 www.furnitureandrefurbishment.co.uk Email: info@furnitureandrefurbishment.co.uk