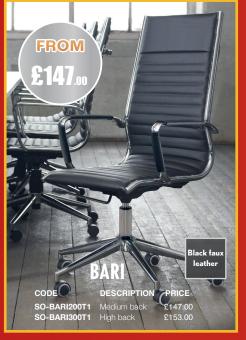

| Please add frame colour followed by top finish when ordering e.g |        |            |         |      |          |      |  |
| SO-MC16ER with black frame in white = SO-MC16ERKWH               |        |            |         |      | 600      |      |  |

#### **800MM STRAIGHT DESKS**



SO-MC16 with black frame in grey oak = SO-MC16KGO

## STRAIGHT DESKS WITH 2 DRAWER FIXED PEDESTAL



FROM £49.00

## FABRIC DESKTOP SCREENS

| CODE       | WIDTH  | HEIGHT | PRICE  |
|------------|--------|--------|--------|
| SO-ES800S  | 800mm  | 400mm  | £49.00 |
| SO-ES1000S | 1000mm | 400mm  | £50.00 |
| SO-ES1200S | 1200mm | 400mm  | £52.00 |
| SO-ES1400S | 1400mm | 400mm  | £55.00 |
| SO-ES1600S | 1600mm | 400mm  | £57.00 |
| SO-ES1800S | 1800mm | 400mm  | £60.00 |









# OPERATOR CHAIRS



























## **OSLO**

| CODE           | DESCRIPTION   | PRICE   |
|----------------|---------------|---------|
| SO-OSL50001-PG | 1 seater sofa | £417.00 |
| SO-OSL50002-PG | 2 seater sofa | £539.00 |
|                |               |         |



Present Grey (PG)





Showroom: Unit 6 Chessington Trade Park, Chessington, Surrey KT9 1TW

> Office address: 6 Shelvers Way, Tadworth, Surrey KT20 5QN

Tel: 0203 8622 948 www.furnitureandrefurbishment.co.uk Email: info@furnitureandrefurbishment.co.uk