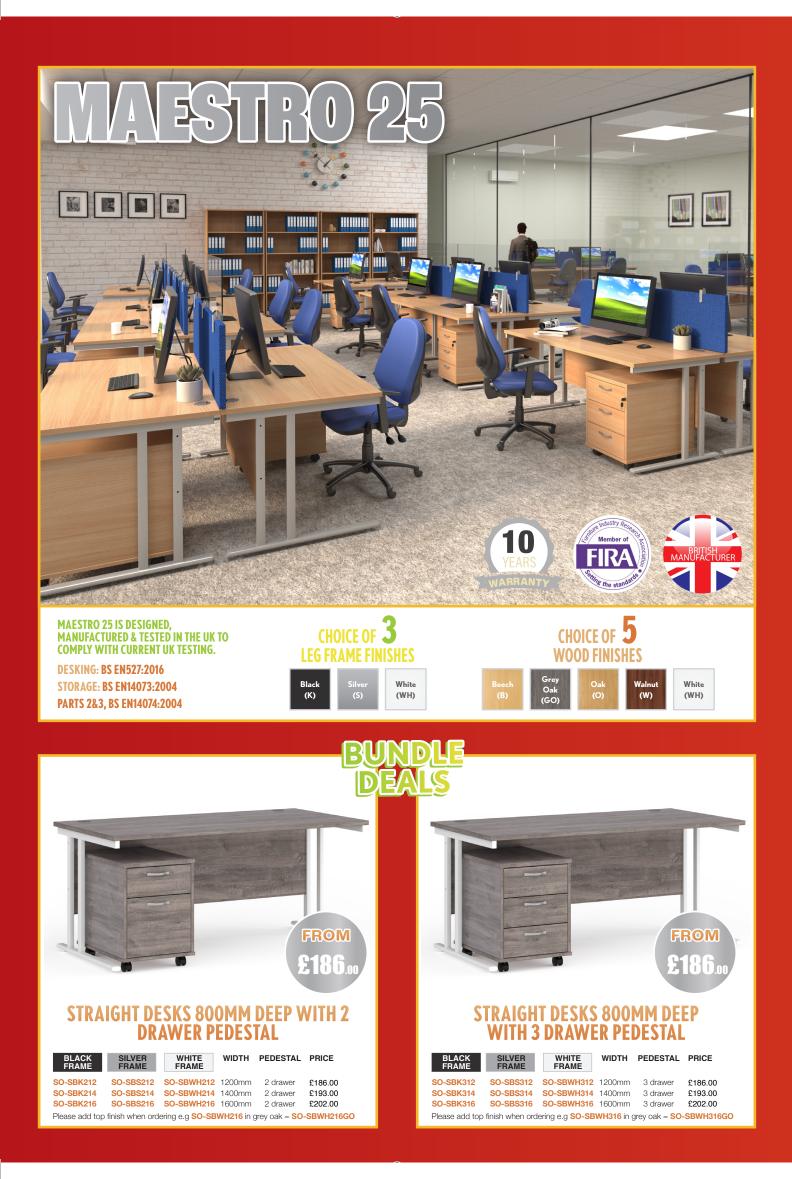

Showroom:

Unit 6 Chessington Trade Park, Chessington, Surrey KT9 1TW **Office address:** 6 Shelvers Way, Tadworth, Surrey KT20 5QN **Tel: 0203 8622 948** 

www.furnitureandrefurbishment.co.uk. Email: info@furnitureandrefurbishment.co.uk.

# THE **BIGGEST** DEALS AT THE **BEST** PRICES





info@furnitureandrefurbishment.co.uk 🔪 0203 8622 948



### **600MM STRAIGHT DESKS**

|                                                          |                                               |                                           | •                                                   |                          |
|----------------------------------------------------------|-----------------------------------------------|-------------------------------------------|-----------------------------------------------------|--------------------------|
| CODE                                                     | WIDTH                                         | DEPTH                                     | PRICE                                               | FROM                     |
| SO-MC608<br>SO-MC610<br>SO-MC612<br>SO-MC614<br>SO-MC616 | 800mm