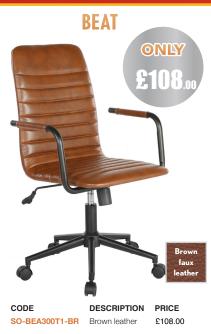

Please add frame colour followed by top finish when ordering e.g |        |            |         |      |          |      |  |
| SO-MC16ER with black frame in white = SO-MC16ERKWH               |        |            |         |      | 600      |      |  |

#### **800MM STRAIGHT DESKS**



SO-MC16 with black frame in grey oak = SO-MC16KGO

## STRAIGHT DESKS WITH 2 DRAWER FIXED PEDESTAL



FROM £49.00

## FABRIC DESKTOP SCREENS

| CODE       | WIDTH  | HEIGHT | PRICE  |
|------------|--------|--------|--------|
| SO-ES800S  | 800mm  | 400mm  | £49.00 |
| SO-ES1000S | 1000mm | 400mm  | £50.00 |
| SO-ES1200S | 1200mm | 400mm  | £52.00 |
| SO-ES1400S | 1400mm | 400mm  | £55.00 |
| SO-ES1600S | 1600mm | 400mm  | £57.00 |
| SO-ES1800S | 1800mm | 400mm  | £60.00 |









# OPERATOR CHAIRS



























## **OSLO**

| CODE           | DESCRIPTION   | PRICE   |
|----------------|---------------|---------|
| SO-OSL50001-PG | 1 seater sofa | £417.00 |
| SO-OSL50002-PG | 2 seater sofa | £539.00 |
|                |               |         |



Present Grey (PG)





Showroom: Unit 6 Chessington Trade Park, Chessington, Surrey KT9 1TW

> Office address: 6 Shelvers Way, Tadworth, Surrey KT20 5QN

Tel: 0203 8622 948 www.furnitureandrefurbishment.co.uk Email: info@furnitureandrefurbishment.co.uk