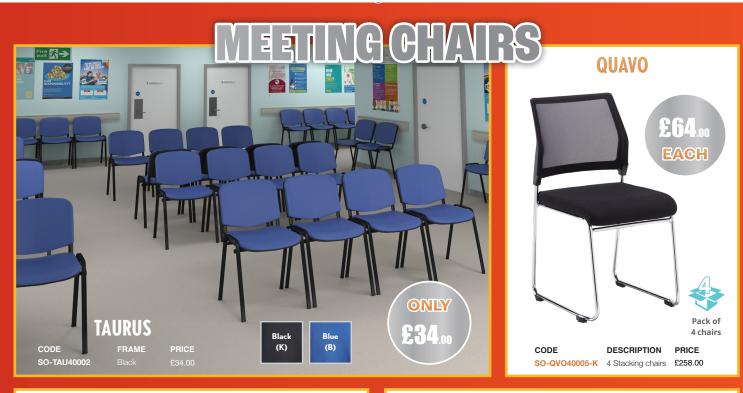

ame colour followed by top finish when ordering e.g |        |            |         |      |          |      |  |
| SO-MC16ER with black frame in white = SO-MC16ERKWH               |        |            |         |      | 600      |      |  |

#### **800MM STRAIGHT DESKS**



SO-MC16 with black frame in grey oak = SO-MC16KGO

## STRAIGHT DESKS WITH 2 DRAWER FIXED PEDESTAL



FROM £49.00

## FABRIC DESKTOP SCREENS

| CODE       | WIDTH  | HEIGHT | PRICE  |
|------------|--------|--------|--------|
| SO-ES800S  | 800mm  | 400mm  | £49.00 |
| SO-ES1000S | 1000mm | 400mm  | £50.00 |
| SO-ES1200S | 1200mm | 400mm  | £52.00 |
| SO-ES1400S | 1400mm | 400mm  | £55.00 |
| SO-ES1600S | 1600mm | 400mm  | £57.00 |
| SO-ES1800S | 1800mm | 400mm  | £60.00 |









# OPERATOR CHAIRS



























## **OSLO**

| CODE           | DESCRIPTION   | PRICE   |
|----------------|---------------|---------|
| SO-OSL50001-PG | 1 seater sofa | £417.00 |
| SO-OSL50002-PG | 2 seater sofa | £539.00 |
|                |               |         |



Present Grey (PG)





Showroom: Unit 6 Chessington Trade Park, Chessington, Surrey KT9 1TW

> Office address: 6 Shelvers Way, Tadworth, Surrey KT20 5QN

Tel: 0203 8622 948 www.furnitureandrefurbishment.co.uk Email: info@furnitureandrefurbishment.co.uk