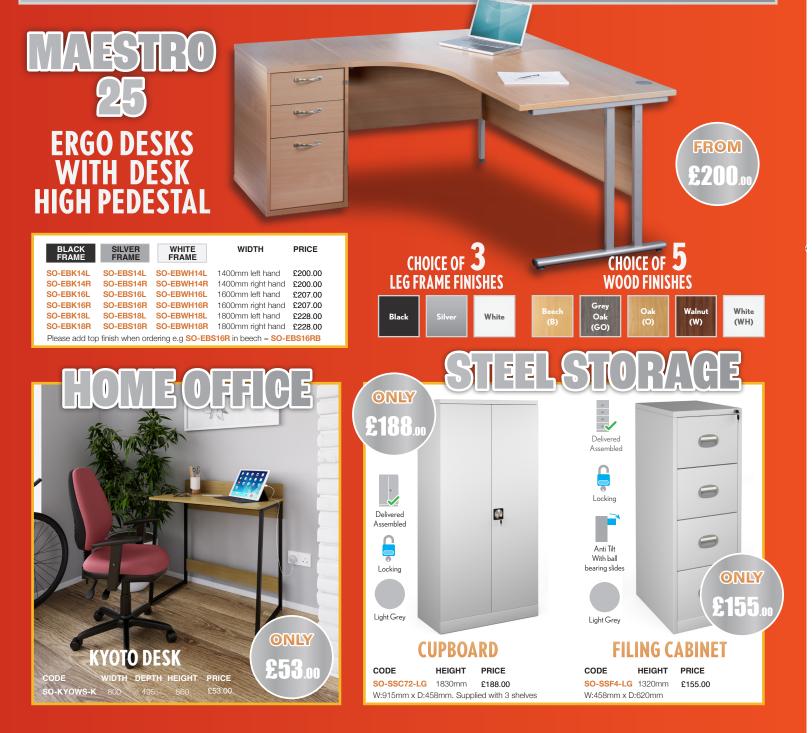

Showroom:

Unit 6 Chessington Trade Park, Chessington, Surrey KT9 1TW **Office address:** 6 Shelvers Way, Tadworth, Surrey KT20 5QN **Tel: 0203 8622 948** 

www.furnitureandrefurbishment.co.uk. Email: info@furnitureandrefurbishment.co.uk.

# THE **BIGGEST** DEALS AT THE **BEST** PRICES





info@furnitureandrefurbishment.co.uk 🔪 0203 8622 948



### **600MM STRAIGHT DESKS**

|                                                          |                                               |                                           | •                                                   |                          |
|----------------------------------------------------------|-----------------------------------------------|-------------------------------------------|-----------------------------------------------------|--------------------------|
| CODE                                                     | WIDTH                                         | DEPTH                                     | PRICE                                               | FROM                     |
| SO-MC6