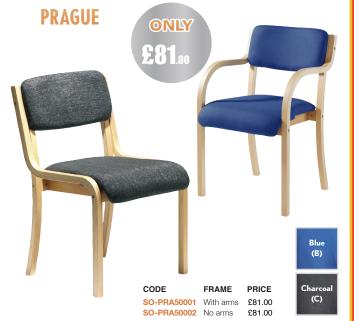

e colour followed by top finish when ordering e.g |        |            |         |      |          |      |  |
| SO-MC16ER with black frame in white = SO-MC16ERKWH               |        |            |         |      | 600      |      |  |

#### **800MM STRAIGHT DESKS**



SO-MC16 with black frame in grey oak = SO-MC16KGO

## STRAIGHT DESKS WITH 2 DRAWER FIXED PEDESTAL



FROM £49.00

## FABRIC DESKTOP SCREENS

| CODE       | WIDTH  | HEIGHT | PRICE  |
|------------|--------|--------|--------|
| SO-ES800S  | 800mm  | 400mm  | £49.00 |
| SO-ES1000S | 1000mm | 400mm  | £50.00 |
| SO-ES1200S | 1200mm | 400mm  | £52.00 |
| SO-ES1400S | 1400mm | 400mm  | £55.00 |
| SO-ES1600S | 1600mm | 400mm  | £57.00 |
| SO-ES1800S | 1800mm | 400mm  | £60.00 |









# OPERATOR CHAIRS



























## **OSLO**

| CODE           | DESCRIPTION   | PRICE   |
|----------------|---------------|---------|
| SO-OSL50001-PG | 1 seater sofa | £417.00 |
| SO-OSL50002-PG | 2 seater sofa | £539.00 |
|                |               |         |



Present Grey (PG)





Showroom: Unit 6 Chessington Trade Park, Chessington, Surrey KT9 1TW

> Office address: 6 Shelvers Way, Tadworth, Surrey KT20 5QN

Tel: 0203 8622 948 www.furnitureandrefurbishment.co.uk Email: info@furnitureandrefurbishment.co.uk