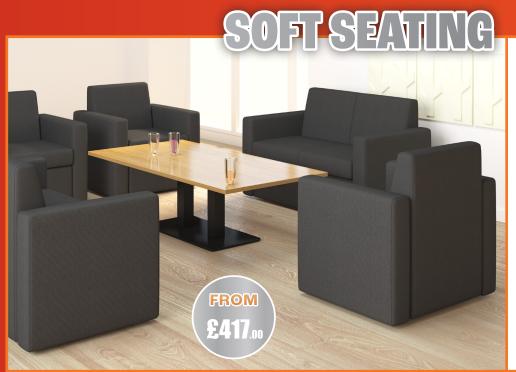

## **OSLO**

| CODE           | DESCRIPTION   | PRICE   |
|----------------|---------------|---------|
| SO-OSL50001-PG | 1 seater sofa | £417.00 |
| SO-OSL50002-PG | 2 seater sofa | £539.00 |
|                |               |         |