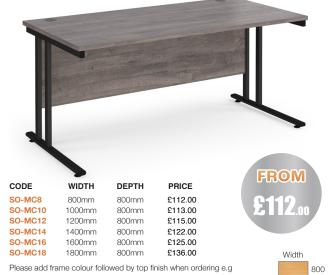

#### **800MM STRAIGHT DESKS**

SO-MC16 with black frame in grey oak = SO-MC16KGO