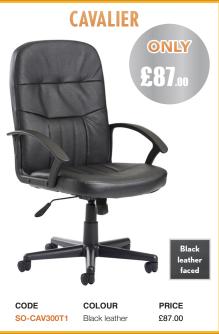

|
| Please add frame colour followed by top finish when ordering e.g |        |            |         |      |          |      |  |
| SO-MC16ER with black frame in white = SO-MC16ERKWH               |        |            |         |      | 600      |      |  |

#### **800MM STRAIGHT DESKS**



SO-MC16 with black frame in grey oak = SO-MC16KGO

## STRAIGHT DESKS WITH 2 DRAWER FIXED PEDESTAL



FROM £49.00

## FABRIC DESKTOP SCREENS

| CODE       | WIDTH  | HEIGHT | PRICE  |
|------------|--------|--------|--------|
| SO-ES800S  | 800mm  | 400mm  | £49.00 |
| SO-ES1000S | 1000mm | 400mm  | £50.00 |
| SO-ES1200S | 1200mm | 400mm  | £52.00 |
| SO-ES1400S | 1400mm | 400mm  | £55.00 |
| SO-ES1600S | 1600mm | 400mm  | £57.00 |
| SO-ES1800S | 1800mm | 400mm  | £60.00 |









# OPERATOR CHAIRS



























## **OSLO**

| CODE           | DESCRIPTION   | PRICE   |
|----------------|---------------|---------|
| SO-OSL50001-PG | 1 seater sofa | £417.00 |
| SO-OSL50002-PG | 2 seater sofa | £539.00 |
|                |               |         |



Present Grey (PG)





Showroom: Unit 6 Chessington Trade Park, Chessington, Surrey KT9 1TW

> Office address: 6 Shelvers Way, Tadworth, Surrey KT20 5QN

Tel: 0203 8622 948 www.furnitureandrefurbishment.co.uk Email: info@furnitureandrefurbishment.co.uk