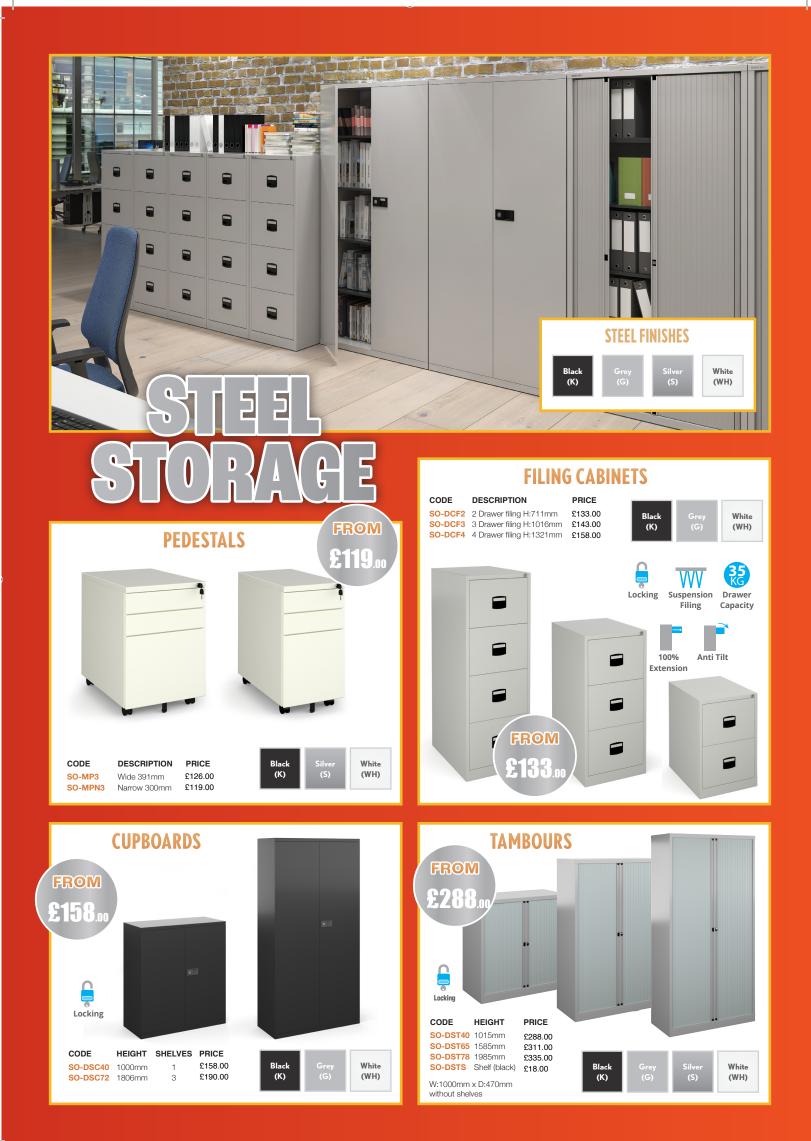

| RIGHT    | 1200 |  |
| Please add frame colour followed by top finish when ordering e.g |        |            |         |      |          |      |  |
| SO-MC16ER with black frame in white = SO-MC16ERKWH               |        |            |         |      | 600      |      |  |

#### **800MM STRAIGHT DESKS**



SO-MC16 with black frame in grey oak = SO-MC16KGO

## STRAIGHT DESKS WITH 2 DRAWER FIXED PEDESTAL



FROM £49.00

## FABRIC DESKTOP SCREENS

| CODE       | WIDTH  | HEIGHT | PRICE  |
|------------|--------|--------|--------|
| SO-ES800S  | 800mm  | 400mm  | £49.00 |
| SO-ES1000S | 1000mm | 400mm  | £50.00 |
| SO-ES1200S | 1200mm | 400mm  | £52.00 |
| SO-ES1400S | 1400mm | 400mm  | £55.00 |
| SO-ES1600S | 1600mm | 400mm  | £57.00 |
| SO-ES1800S | 1800mm | 400mm  | £60.00 |









# OPERATOR CHAIRS



























## **OSLO**

| CODE           | DESCRIPTION   | PRICE   |
|----------------|---------------|---------|
| SO-OSL50001-PG | 1 seater sofa | £417.00 |
| SO-OSL50002-PG | 2 seater sofa | £539.00 |
|                |               |         |



Present Grey (PG)





Showroom: Unit 6 Chessington Trade Park, Chessington, Surrey KT9 1TW

> Office address: 6 Shelvers Way, Tadworth, Surrey KT20 5QN

Tel: 0203 8622 948 www.furnitureandrefurbishment.co.uk Email: info@furnitureandrefurbishment.co.uk