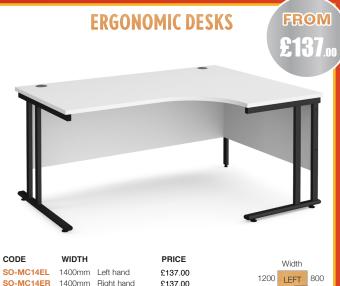

SO-MC16WR with black frame in oak = SO-MC16WRKO

|                                                                  |        |            |         |      | V VIGUII |      |  |
|------------------------------------------------------------------|--------|------------|---------|------|----------|------|--|
| SO-MC14EL                                                        | 1400mm | Left hand  | £137.00 | 1200 |          | 800  |  |
| SO-MC14ER                                                        | 1400mm | Right hand | £137.00 | 1200 | LEFT     | 000  |  |
| SO-MC16EL                                                        | 1600mm | Left hand  | £139.00 |      | 600      |      |  |
| SO-MC16ER                                                        | 1600mm | Right hand | £139.00 |      |          |      |  |
| SO-MC18EL                                                        | 1800mm | Left hand  | £157.00 |      | Width    |      |  |
| SO-MC18ER                                                        | 1800mm | Right hand | £157.00 | 800  | RIGHT    | 1200 |  |
| Please add frame colour followed by top finish when ordering e.g |        |            |         |      |          |      |  |
| SO-MC16ER with black frame in white = SO-MC16ERKWH               |        |            |         |      | 600      |      |  |