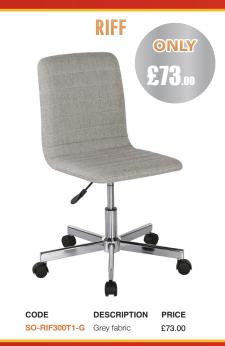

e add frame colour followed by top finish when ordering e.g |        |            |         |      |          |      |  |
| SO-MC16ER with black frame in white = SO-MC16ERKWH               |        |            |         |      | 600      |      |  |

#### **800MM STRAIGHT DESKS**



SO-MC16 with black frame in grey oak = SO-MC16KGO

## STRAIGHT DESKS WITH 2 DRAWER FIXED PEDESTAL



FROM £49.00

## FABRIC DESKTOP SCREENS

| CODE       | WIDTH  | HEIGHT | PRICE  |
|------------|--------|--------|--------|
| SO-ES800S  | 800mm  | 400mm  | £49.00 |
| SO-ES1000S | 1000mm | 400mm  | £50.00 |
| SO-ES1200S | 1200mm | 400mm  | £52.00 |
| SO-ES1400S | 1400mm | 400mm  | £55.00 |
| SO-ES1600S | 1600mm | 400mm  | £57.00 |
| SO-ES1800S | 1800mm | 400mm  | £60.00 |









# OPERATOR CHAIRS



























## **OSLO**

| CODE           | DESCRIPTION   | PRICE   |
|----------------|---------------|---------|
| SO-OSL50001-PG | 1 seater sofa | £417.00 |
| SO-OSL50002-PG | 2 seater sofa | £539.00 |
|                |               |         |



Present Grey (PG)





Showroom: Unit 6 Chessington Trade Park, Chessington, Surrey KT9 1TW

> Office address: 6 Shelvers Way, Tadworth, Surrey KT20 5QN

Tel: 0203 8622 948 www.furnitureandrefurbishment.co.uk Email: info@furnitureandrefurbishment.co.uk