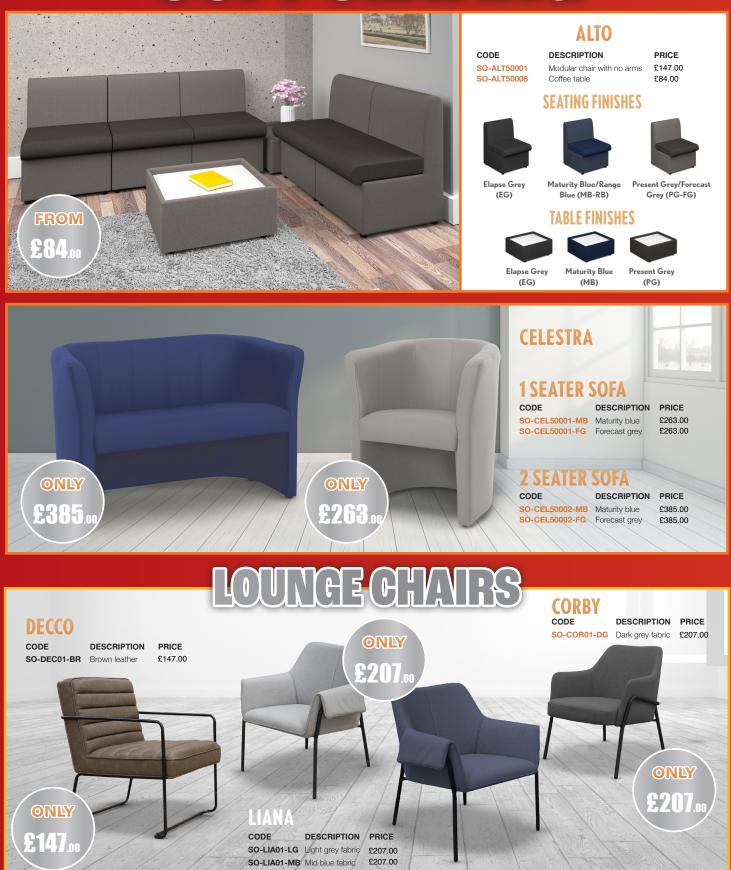

S**



SO-MC16 with black frame in grey oak = SO-MC16KGO

## STRAIGHT DESKS WITH 2 DRAWER FIXED PEDESTAL



FROM £49.00

## FABRIC DESKTOP SCREENS

| CODE       | WIDTH  | HEIGHT | PRICE  |
|------------|--------|--------|--------|
| SO-ES800S  | 800mm  | 400mm  | £49.00 |
| SO-ES1000S | 1000mm | 400mm  | £50.00 |
| SO-ES1200S | 1200mm | 400mm  | £52.00 |
| SO-ES1400S | 1400mm | 400mm  | £55.00 |
| SO-ES1600S | 1600mm | 400mm  | £57.00 |
| SO-ES1800S | 1800mm | 400mm  | £60.00 |









# OPERATOR CHAIRS



























## **OSLO**

| CODE           | DESCRIPTION   | PRICE   |
|----------------|---------------|---------|
| SO-OSL50001-PG | 1 seater sofa | £417.00 |
| SO-OSL50002-PG | 2 seater sofa | £539.00 |
|                |               |         |



Present Grey (PG)





Showroom: Unit 6 Chessington Trade Park, Chessington, Surrey KT9 1TW

> Office address: 6 Shelvers Way, Tadworth, Surrey KT20 5QN

Tel: 0203 8622 948 www.furnitureandrefurbishment.co.uk Email: info@furnitureandrefurbishment.co.uk