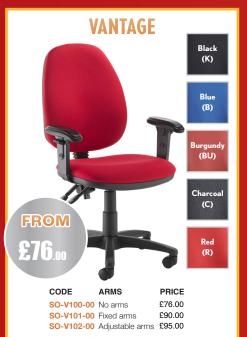

lease add frame colour followed by top finish when ordering e.g |        |            |         |      |          |      |  |
| SO-MC16ER with black frame in white = SO-MC16ERKWH               |        |            |         |      | 600      |      |  |

#### **800MM STRAIGHT DESKS**



SO-MC16 with black frame in grey oak = SO-MC16KGO

## STRAIGHT DESKS WITH 2 DRAWER FIXED PEDESTAL



FROM £49.00

## FABRIC DESKTOP SCREENS

| CODE       | WIDTH  | HEIGHT | PRICE  |
|------------|--------|--------|--------|
| SO-ES800S  | 800mm  | 400mm  | £49.00 |
| SO-ES1000S | 1000mm | 400mm  | £50.00 |
| SO-ES1200S | 1200mm | 400mm  | £52.00 |
| SO-ES1400S | 1400mm | 400mm  | £55.00 |
| SO-ES1600S | 1600mm | 400mm  | £57.00 |
| SO-ES1800S | 1800mm | 400mm  | £60.00 |









# OPERATOR CHAIRS



























## **OSLO**

| CODE           | DESCRIPTION   | PRICE   |
|----------------|---------------|---------|
| SO-OSL50001-PG | 1 seater sofa | £417.00 |
| SO-OSL50002-PG | 2 seater sofa | £539.00 |
|                |               |         |



Present Grey (PG)





Showroom: Unit 6 Chessington Trade Park, Chessington, Surrey KT9 1TW

> Office address: 6 Shelvers Way, Tadworth, Surrey KT20 5QN

Tel: 0203 8622 948 www.furnitureandrefurbishment.co.uk Email: info@furnitureandrefurbishment.co.uk