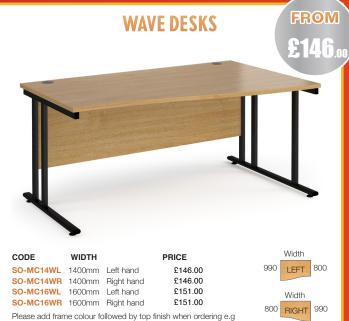

--------------|-----------------------------------------------------|--------------------------|
| CODE                                                     | WIDTH                                         | DEPTH                                     | PRICE                                               | FROM                     |
| SO-MC608<br>SO-MC610<br>SO-MC612<br>SO-MC614<br>SO-MC616 | 800mm<br>1000mm<br>1200mm<br>1400mm<br>1600mm | 600mm<br>600mm<br>600mm<br>600mm<br>600mm | £111.00<br>£112.00<br>£113.00<br>£120.00<br>£123.00 | <b>£111.</b> 00<br>Width |
|                                                          |                                               |                                           | finish when ordering<br>SO-MC616KB                  | e.g 600                  |



SO-MC16WR with black frame in oak = SO-MC16WRKO



|                                                                  |        |            |         |      | V VIGUII |      |  |
|------------------------------------------------------------------|--------|------------|---------|------|----------|------|--|
| SO-MC14EL                                                        | 1400mm | Left hand  | £137.00 | 1200 |          | 800  |  |
| SO-MC14ER                                                        | 1400mm | Right hand | £137.00 | 1200 | LEFT     | 000  |  |
| SO-MC16EL                                                        | 1600mm | Left hand  | £139.00 |      | 600      |      |  |
| SO-MC16ER                                                        | 1600mm | Right hand | £139.00 |