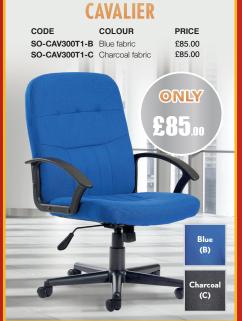

ase add frame colour followed by top finish when ordering e.g |        |            |         |      |          |      |  |
| SO-MC16ER with black frame in white = SO-MC16ERKWH               |        |            |         |      | 600      |      |  |

#### **800MM STRAIGHT DESKS**



SO-MC16 with black frame in grey oak = SO-MC16KGO

## STRAIGHT DESKS WITH 2 DRAWER FIXED PEDESTAL



FROM £49.00

## FABRIC DESKTOP SCREENS

| CODE       | WIDTH  | HEIGHT | PRICE  |
|------------|--------|--------|--------|
| SO-ES800S  | 800mm  | 400mm  | £49.00 |
| SO-ES1000S | 1000mm | 400mm  | £50.00 |
| SO-ES1200S | 1200mm | 400mm  | £52.00 |
| SO-ES1400S | 1400mm | 400mm  | £55.00 |
| SO-ES1600S | 1600mm | 400mm  | £57.00 |
| SO-ES1800S | 1800mm | 400mm  | £60.00 |









# OPERATOR CHAIRS



























## **OSLO**

| CODE           | DESCRIPTION   | PRICE   |
|----------------|---------------|---------|
| SO-OSL50001-PG | 1 seater sofa | £417.00 |
| SO-OSL50002-PG | 2 seater sofa | £539.00 |
|                |               |         |



Present Grey (PG)





Showroom: Unit 6 Chessington Trade Park, Chessington, Surrey KT9 1TW

> Office address: 6 Shelvers Way, Tadworth, Surrey KT20 5QN

Tel: 0203 8622 948 www.furnitureandrefurbishment.co.uk Email: info@furnitureandrefurbishment.co.uk