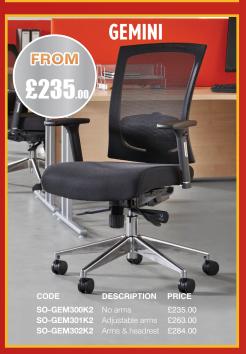

d frame colour followed by top finish when ordering e.g |        |            |         |      |          |      |  |
| SO-MC16ER with black frame in white = SO-MC16ERKWH               |        |            |         |      | 600      |      |  |

#### **800MM STRAIGHT DESKS**



SO-MC16 with black frame in grey oak = SO-MC16KGO

## STRAIGHT DESKS WITH 2 DRAWER FIXED PEDESTAL



FROM £49.00

## FABRIC DESKTOP SCREENS

| CODE       | WIDTH  | HEIGHT | PRICE  |
|------------|--------|--------|--------|
| SO-ES800S  | 800mm  | 400mm  | £49.00 |
| SO-ES1000S | 1000mm | 400mm  | £50.00 |
| SO-ES1200S | 1200mm | 400mm  | £52.00 |
| SO-ES1400S | 1400mm | 400mm  | £55.00 |
| SO-ES1600S | 1600mm | 400mm  | £57.00 |
| SO-ES1800S | 1800mm | 400mm  | £60.00 |









# OPERATOR CHAIRS



























## **OSLO**

| CODE           | DESCRIPTION   | PRICE   |
|----------------|---------------|---------|
| SO-OSL50001-PG | 1 seater sofa | £417.00 |
| SO-OSL50002-PG | 2 seater sofa | £539.00 |
|                |               |         |



Present Grey (PG)





Showroom: Unit 6 Chessington Trade Park, Chessington, Surrey KT9 1TW

> Office address: 6 Shelvers Way, Tadworth, Surrey KT20 5QN

Tel: 0203 8622 948 www.furnitureandrefurbishment.co.uk Email: info@furnitureandrefurbishment.co.uk