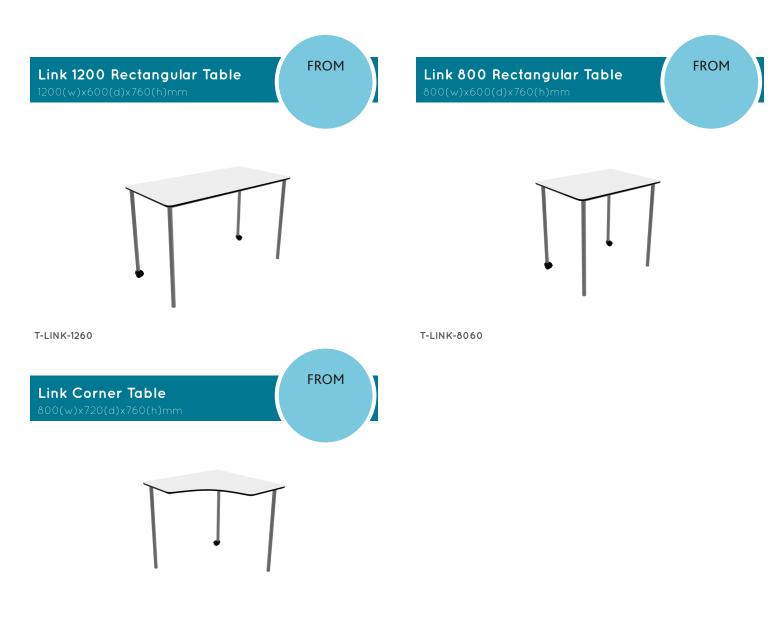

ign removes the need for maintenance and ensures there are no pinch points or sharp edges to cause injuries.

1



100 <mark>%</mark>





2:2012

Tables are an essential part of any educational environment. The versatility and durability of tables make a huge difference in how effective teaching is.

Titan have a great selection of multi-purpose PU edged school tables that come in a range of heights & widths, making them suitable for both primary, secondary and further educational spaces.

Supplied flat pack and tested to meet strength and stability standards, these offer a costeffective solution to creating collaborative spaces.

590mm High Rectangular Table 1200(w)x600(d)x590(h)mm



**590mm High Square Table** 600(w)x600(d)x590(h)mm

FROM





Grey & Grey Edge

## **Flexible Tables**



T-LINK-11172