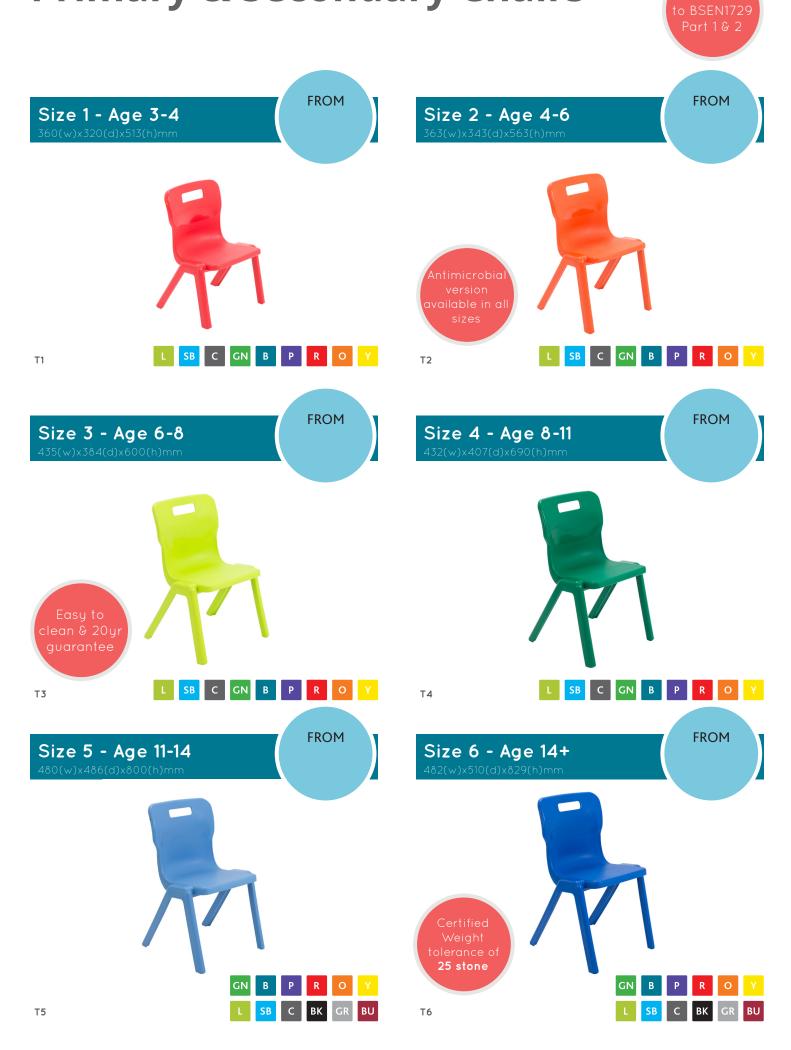

### **Primary & Secondary Chairs**

It was the first to obtain certification for strength, stability and ergonomics, for educational furniture.

The one piece design removes the need for maintenance and ensures there are no pinch points or sharp edges to cause injuries.