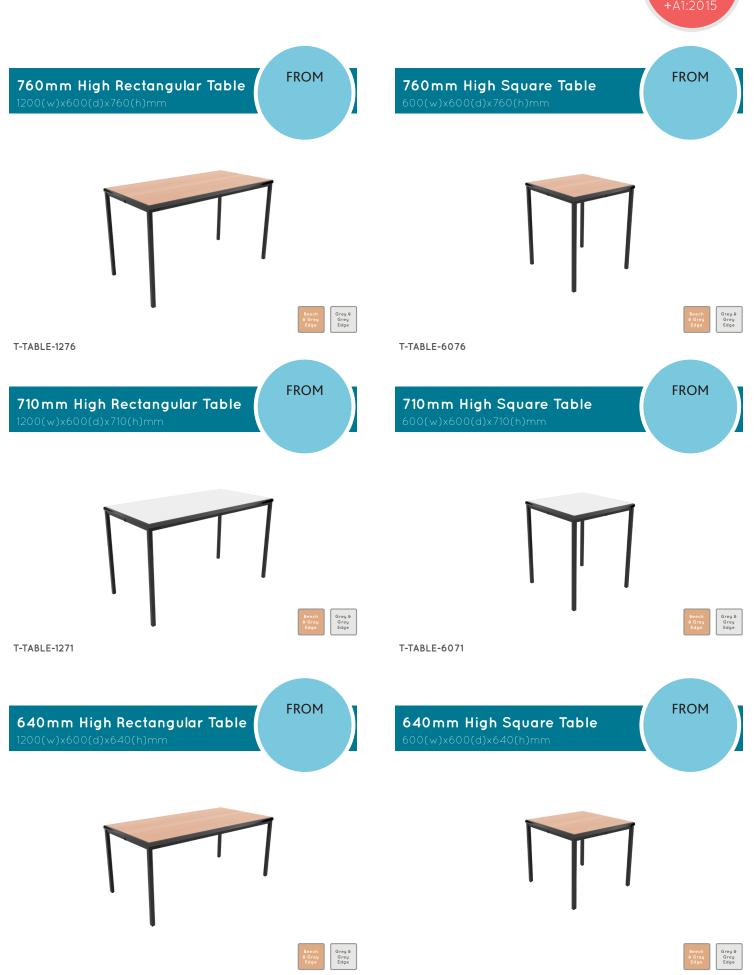

1

100 <mark>%</mark>

2:2012

Tables are an essential part of any educational environment. The versatility and durability of tables make a huge difference in how effective teaching is.

Titan have a great selection of multi-purpose PU edged school tables that come in a range of heights & widths, making them suitable for both primary, secondary and further educational spaces.

Supplied flat pack and tested to meet strength and stability standards, these offer a costeffective solution to creating collaborative spaces.

590mm High Rectangular Table 1200(w)x600(d)x590(h)mm

**590mm High Square Table** 600(w)x600(d)x590(h)mm