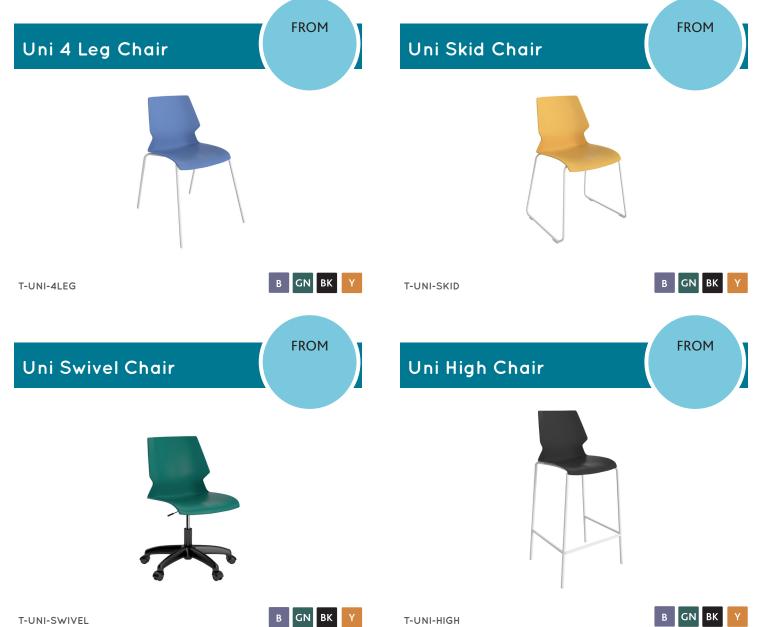

#### Back to School:

- Primary Seating
- Secondary Seating
- Classroom Tables
- Flexible Tables
- Uni Seating